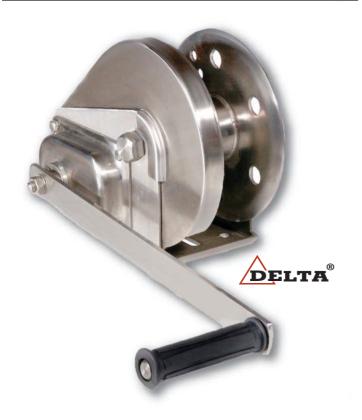

## **DELTA HAND WINCHES**

500kg - 1200kg

#### **FEATURES INCLUDE**

- Rated for lifting applications
   From 440kg to 1200kg on first layer
- · Compact design
- Available in galvanized (G) or stainless steel (S) finish
- Ratchet Brake
- · Light weight, simple to use
- Base Mounting