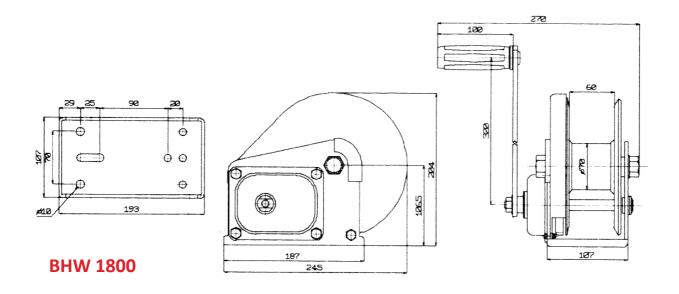

#### **OPTIONAL WIRE ROPE LENGTHS**

Wire ropes are sold separately
 20m and 13m supplied as standard (see below)
 other lengths supplied as required

| SPECIFICATIONS                   | 1200G                | <b>1200S</b> | 1800G | <b>1800S</b> | 2600G                | <b>2600S</b> |
|----------------------------------|----------------------|--------------|-------|--------------|----------------------|--------------|
| Rated Load 1st Layer             | 550Kg                | 440Kg        | 825Kg | 660Kg        | 1200Kg               | 960Kg        |
| Working Load 3rd Layer           | 392kg                | 314kg        | 562kg | 450kg        | 844kg                | 675kg        |
| Max Rope Storage with free board | 20m at recommended Ø |              |       |              | 13m at recommended Ø |              |
| Gear Ratio                       | 4.1:1                |              | 5:1   |              | 9.8:1                |              |
| Drum Ø                           | 50mm                 |              | 60mm  |              | 76mm                 |              |
| Wire Rope Ø recommended          | 5mm                  |              | 7mm   |              | 8mm                  |              |
| Net Weight approx.               | 3.3kg                |              | 8kg   |              | 11.5kg               |              |