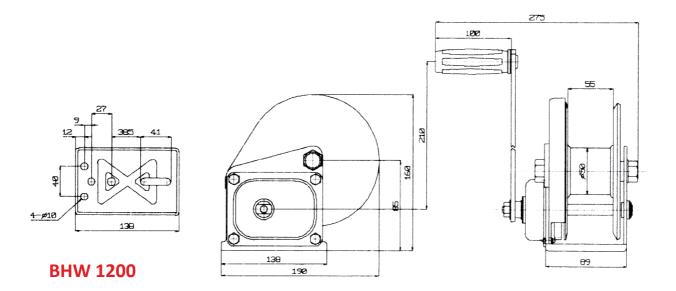

#### **OPTIONAL WIRE ROPE LENGTHS**

Wire ropes are sold separately
 20m and 13m supplied as standard (see below)
 other lengths supplied as required

| SPECIFICATIONS                   | 1200G                | <b>1200S</b> | 1800G | <b>1800S</b> | 2600G                | <b>2600S</b> |
|----------------------------------|----------------------|--------------|-------|--------------|----------------------|--------------|
| Rated Load 1st Layer             | 550Kg                | 440Kg        | 825Kg | 660Kg        | 1200Kg               | 960Kg        |
| Working Load 3rd Layer           | 392kg                | 314kg        | 562kg | 450kg        | 844kg                | 675kg        |
| Max Rope Storage with free board | 20m at recommended Ø |              |       |              | 13m at recommended Ø |              |
| Gear Ratio                       | 4.1:1                |              | 5:1   |              | 9.8:1                |              |
| Drum Ø                           | 50mm                 |              | 60mm  |              | 76mm                 |              |
| Wire Rope Ø recommended          | 5mm                  |              | 7mm   |              | 8mm                  |              |
| Net Weight approx.               | 3.3kg                |              | 8kg   |              | 11.5kg               |              |