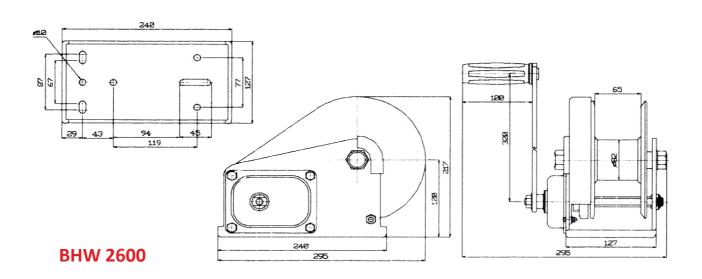

#### **OPTIONAL WIRE ROPE LENGTHS**

Wire ropes are sold separately
 20m and 13m supplied as standard (see below)
 other lengths supplied as required

| SPECIFICATIONS                   | 1200G                | <b>1200S</b> | 1800G | <b>1800S</b> | 2600G                | <b>2600S</b> |
|----------------------------------|----------------------|--------------|-------|--------------|----------------------|--------------|
| Rated Load 1st Layer             | 550Kg                | 440Kg        | 825Kg | 660Kg        | 1200Kg               | 960Kg        |
| Working Load 3rd Layer           | 392kg                | 314kg        | 562kg | 450kg        | 844kg                | 675kg        |
| Max Rope Storage with free board | 20m at recommended Ø |              |       |              | 13m at recommended Ø |              |
| Gear Ratio                       | 4.1:1                |              | 5:1   |              | 9.8:1                |              |
| Drum Ø                           | 50mm                 |              | 60mm  |              | 76mm                 |              |
| Wire Rope Ø recommended          | 5mm                  |              | 7mm   |              | 8mm                  |              |
| Net Weight approx.               | 3.3kg                |              | 8kg   |              | 11.5kg               |              |