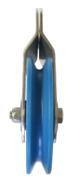

## **DLHONLINE.CO.UK 0161 2223 1990**

These lifting pulleys are are primarily designed for use with the G.Winch and the G.Tripod. However, they are suitable for other applications.

The two side plates rotate apart, allowing a rope to be fitted.

CE certified and rated to a maximum working load of 250kg.

Supplied with karabiner (pictured)

Pulley wheel outer diameter 109 mm

Overall height of the assembly, top 168 mm.

Distance from centre of wheel to centre of eyelet is 90 mm

Max. Working Load (kg) 250

Material Aluminium alloy pulley,

stainless steel plates

Rope Diameter (mm) 5/6

DLHONLINE

Dale Group of C

Division of Dale Group of Companies
Dale Lifting and Handling Specialists
2 Kelbrook Road Manchester M11 2QA