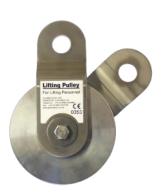

## **DLHONLINE.CO.UK 0161 2223 1990**

These lifting pulleys are are primarily designed for use with the G.Winch and the G.Tripod. However, they are suitable for other applications.

The two side plates rotate apart, allowing a rope to be fitted.

CE certified and rated to a maximum working load of 150 kg.

Supplied with karabiner (pictured).

Pulley wheel outer diameter 109 mm

Overall height of the assembly, top 168 mm.

Distance from centre of wheel to centre of eyelet is 90 mm.

Max. Working Load (kg) 150

Material Nylon pulley &

stainless steel plates

Rope Diameter (mm) 5/6

**DLHONLINE** 

Division of Dale Group of Companies
Dale Lifting and Handling Specialists
2 Kelbrook Road Manchester M11 2QA