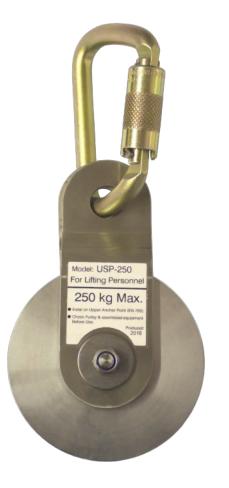

## **DLHONLINE.CO.UK 0161 2223 1990**

These lifting pulleys are are primarily designed for use with the G.Winch and the G.Tripod. However, they are suitable for other applications.

The two side plates rotate apart, allowing a rope to be fitted.

CE certified and rated to a maximum working load of 250kg.

Supplied with karabiner (pictured)

Pulley wheel outer diameter 109 mm

Overall height of the assembly, top 168 mm.

Distance from centre of wheel to centre of eyelet is 90 mm

Max. Working Load (kg) 250

Material Aluminium alloy pulley,

stainless steel plates

Rope Diameter (mm) 5/6

DLHONLINE

Dale Group of C

Division of Dale Group of Companies
Dale Lifting and Handling Specialists
2 Kelbrook Road Manchester M11 2QA