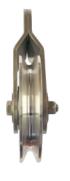

## **DLHONLINE.CO.UK 0161 2223 1990**

These lifting pulleys are are primarily designed for use with the G.Winch and the G.Tripod. However, they are suitable for other applications.

The two side plates rotate apart, allowing a rope to be fitted.

CE certified and rated to a maximum working load of 250kg.

Supplied with karabiner (pictured)

Pulley wheel outer diameter 109 mm

Overall height of the assembly, top 168 mm.

Distance from centre of wheel to centre of eyelet is 90 mm

Max. Working Load (kg) 250

Material Aluminium alloy pulley,

stainless steel plates

Rope Diameter (mm) 5/6

DLHONLINE

Dale Group of C

Division of Dale Group of Companies
Dale Lifting and Handling Specialists
2 Kelbrook Road Manchester M11 2QA