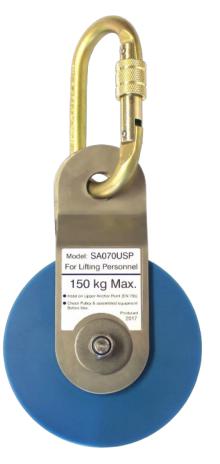

## **DLHONLINE.CO.UK 0161 2223 1990**

These lifting pulleys are are primarily designed for use with the G.Winch and the G.Tripod. However, they are suitable for other applications.

The two side plates rotate apart, allowing a rope to be fitted.

CE certified and rated to a maximum working load of 150 kg.

Supplied with karabiner (pictured).

Pulley wheel outer diameter 109 mm

Overall height of the assembly, top 168 mm.

Distance from centre of wheel to centre of eyelet is 90 mm.

Max. Working Load (kg) 150

Material Nylon pulley &

stainless steel plates

Rope Diameter (mm) 5/6

**DLHONLINE** 

Division of Dale Group of Companies
Dale Lifting and Handling Specialists
2 Kelbrook Road Manchester M11 2QA