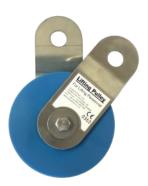

## **DLHONLINE.CO.UK 0161 2223 1990**

These lifting pulleys are are primarily designed for use with the G.Winch and the G.Tripod. However, they are suitable for other applications.

The two side plates rotate apart, allowing a rope to be fitted.

CE certified and rated to a maximum working load of 150 kg.

Supplied with karabiner (pictured).

Pulley wheel outer diameter 109 mm

Overall height of the assembly, top 168 mm.

Distance from centre of wheel to centre of eyelet is 90 mm.

Max. Working Load (kg) 150

Material Nylon pulley &

stainless steel plates

Rope Diameter (mm) 5/6

**DLHONLINE** 

Division of Dale Group of Companies
Dale Lifting and Handling Specialists
2 Kelbrook Road Manchester M11 2QA