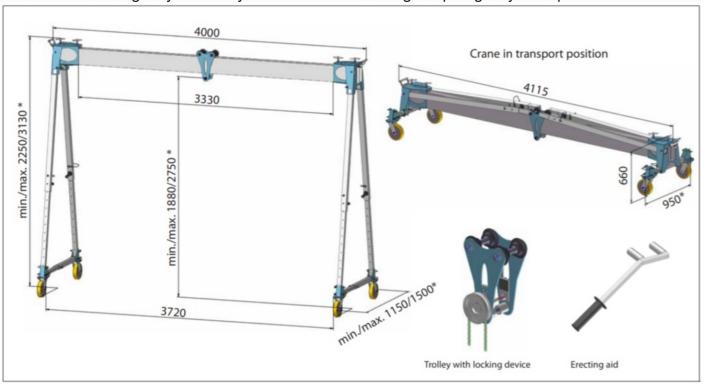

As a standard feature the distance between the legs can be continuously adjusted on both sides via two screw adjustments. The crane height required can be adjusted in intervals.

The 200 mm diameter vulcanised rubber wheels are equipped with steering wheels and a manual brake. On request, cross country off-road wheels with pneumatic tyres are available.

The crane is equipped with a ball bearing trolley LK which is easily moveable on the beam section by pushing the load.

On request, the trolley is available with a locking device. The trolley can be fitted with any manual hoist. The gantry can easily be dismantled for storage requiring very little space.

\* Cranes equipped with cross country off-road wheels make the crane 50 mm higher and 100 mm wider.

| Order No. | Model                                                                         | Safe Working<br>Load | Weight |
|-----------|-------------------------------------------------------------------------------|----------------------|--------|
| 535 150   | Mobile aluminium crane AKF-HV 1000, with trolley LK                           | 1,000 kg             | 130 kg |
| 722 031   | Manual chain hoist HZE 1.0, lifting height 3 m,<br>construction height 330 mm | 1,000 kg             | 12 kg  |
| 048 671   | Locking device for trolley                                                    | 1,500 kg             | 9 kg   |
| 048 648   | Hand-geared trolley (total height + 80 mm)                                    | 1,500 kg             | 10 kg  |
| 048 641   | Erection aid (2 pieces)                                                       |                      | 3 kg   |
| 048 670   | Wheel set: cross country off-road wheels with pneumatic tyres (4 pieces)      |                      | 28 kg  |