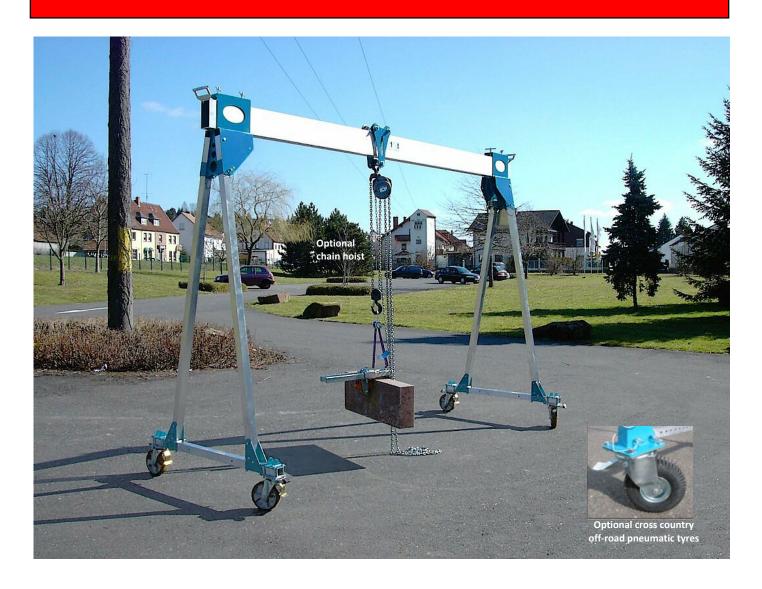

AKF-HV is designed for operation on level and solid ground.

Beam and legs of the crane are manufactured of high quality aluminium profiles. Therefore the construction is very light and can be easily moved in dismantled condition.

Due to link joints between beam and legs the crane is easily erected by two people: fold out the four legs, secure with bolts and adjust to height.

Now only the two undercarriages must be assembled. In this case the erecting aid would prove to be useful, available as accessory.

As a standard feature the distance between the legs can be continuously adjusted on both sides via two screw adjustments. The crane height required can be adjusted in intervals.

The 200 mm diameter vulcanised rubber wheels are equipped with steering wheels and a manual brake. On request, cross country off-road wheels with pneumatic tyres are available.

The crane is equipped with a ball bearing trolley LK which is easily moveable on the beam section by pushing the load.

On request, the trolley is available with a locking device. The trolley can be fitted with any manual hoist. The gantry can easily be dismantled for storage requiring very little space.