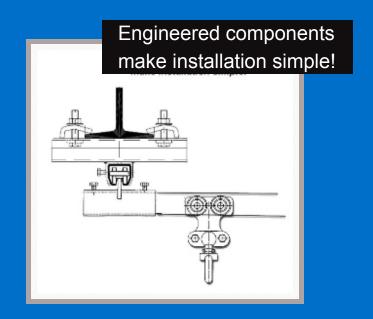

### 2. Install it yourself:

Suddenly the installation costs are taken out of the equation when a business owner purchases an overhead crane kit.

Those extra costs can add up to thousands of pounds with larger cranes and may not be needed.

Overhead lightweight profile crane kits are very easy to install and simple to slot in when and where they are needed.

Often the crane can be suspended from your existing building support structure or simple gantry. The system is extendable so you can easily add to it as your business expands or take it with you if you move.