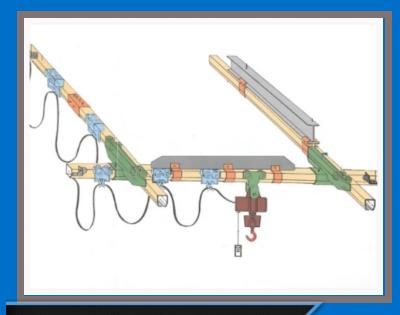

### 1. Customisation:

Our kits can be designed specifically for your business.

Tool handling, machine loading, product handling - whatever you need!

Select the parts yourself online, download brochure or our experienced crane technician can help you design the perfect overhead crane kit for your needs, large or small.

The modern profile section crane is easier to use and can cover all of the working envelope, places where a forklift cannot possibly reach...

Overhead lightweight profile crane kits are very easy to install and simple to slot in when and where they are needed.

Often the crane can be suspended from your existing building support structure or simple gantry. The system is extendable so you can easily add to it as your business expands or take it with you if you move.