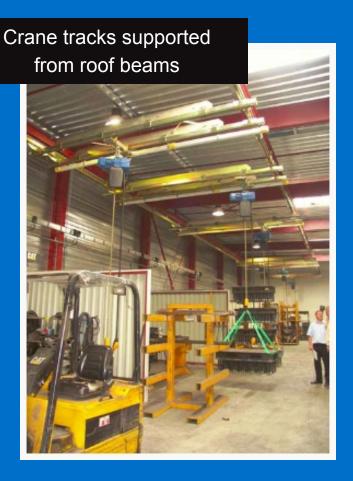

Overhead lightweight profile crane kits are very easy to install and simple to slot in when and where they are needed.

Often the crane can be suspended from your existing building support structure or simple gantry. The system is extendable so you can easily add to it as your business expands or take it with you if you move.