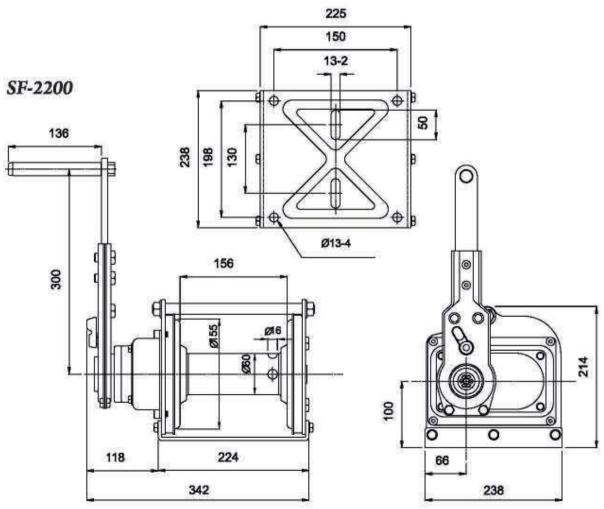

#### **Tiger Industrial Winch SF-2200**

- 2200lb/1000kg capacity
- Ratchet handle permits reciprocating handle movement in both directions for lifting and lowering loads

- Gears and brake are fully covered to prevent dust, dirt and rain contamination
- Very low operator effort is required for easy operation
- Ratchet handle accommodates installation in cramped locations such as wall and floor

#### **Technical Data**

| Product<br>Code | Capacity<br>(Ibs/kg) | Hand<br>Force<br>Required<br>(kg) | Gear<br>Ratio | Hub<br>Diameter<br>(mm) | Handle<br>Length<br>(mm) | Unit<br>Weight<br>(kg) | Cable<br>Diameter<br>(mm/<br>inch) | Cable<br>Storage<br>Cap. (m) |
|-----------------|----------------------|-----------------------------------|---------------|-------------------------|--------------------------|------------------------|------------------------------------|------------------------------|
| SF-2200         | 2200/1000            | 10                                | 22.2:1        | ø80                     | 300                      | 1.6                    | ø8.0/<br>ø5/16                     | 25                           |

## **Tiger Lifting**

Home of the Tiger hoisting range & Tiger subsea lifting products Technical Drawing

Due to our policy of continual product development, dimensions, weights and specifications may change without prior notice. Please check with your Tiger sales team when ordering.